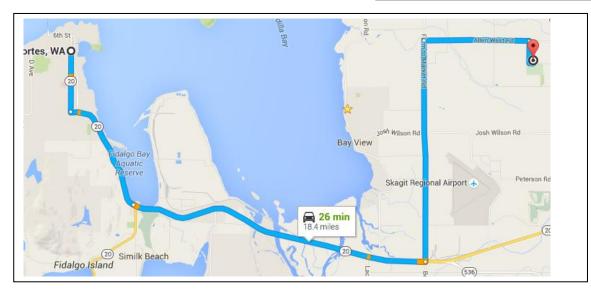

Directions from Anacortes/Whidbey Island: Take SR 20 east. Turn left (north) onto Farm-to-Market Road. After 4.8 miles turn right (east) onto Allen West after the steep hill. After 2.3 miles turn right (south) onto Bradley Road. After the road curves, you will see the PMC on your right.