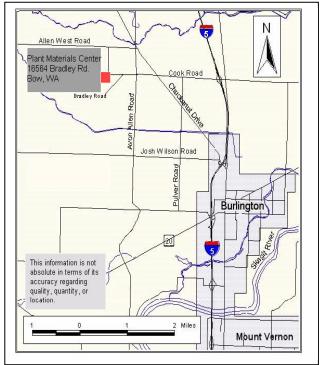

## DIRECTIONS AND MAP TO THE SKAGIT CONSERVATION DISTRICT 2017 ANNUAL NATIVE PLANT SALE

## OPEN SALE 9 am to 1 p.m. Saturday, April 15

**LOCATION:** Lynn Brown WACD PLANT MATERIALS CENTER, 16564 Bradley Road, Bow WA 98232-9719

**DIRECTIONS:** From I-5 take the Cook Road Exit (#232). Go west on Cook Road. Cross Chuckanut and Avon Allen Road. Cook Road will become Bradley Road after Avon-Allen. Continue west for about one mile. The PMC will be on your left. If you come to a sharp right turn, you have gone too far.

Directions from Anacortes/Whidbey Island: Take SR 20 east. Turn left (north) onto Farm-to-Market Road. After 4.8 miles turn right (east) onto Allen West after the steep hill. After 2.3 miles turn right (south) onto Bradley Road. After the road curves, you will see the PMC on your right.