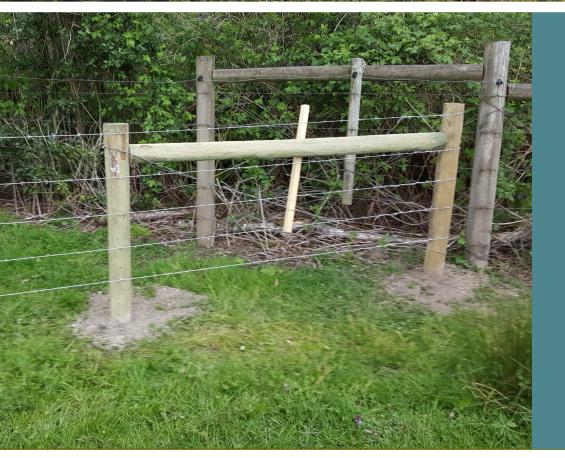

## What to do before the fall rain starts.

## ONLINE WORKSHOP

TOPIC: Soil Health, Organics, Dry season maintenance tasks.

## Sept. 8th 12pm—1pm

**Register online at:** 

https://tinyurl.com/ej55jt6t

This class is part of a workshop series let by the Skagit County Pasture Management Program. To learn more about upcoming classes, go to: <u>https://extension.wsu.edu/skagit/pasture-management/</u>